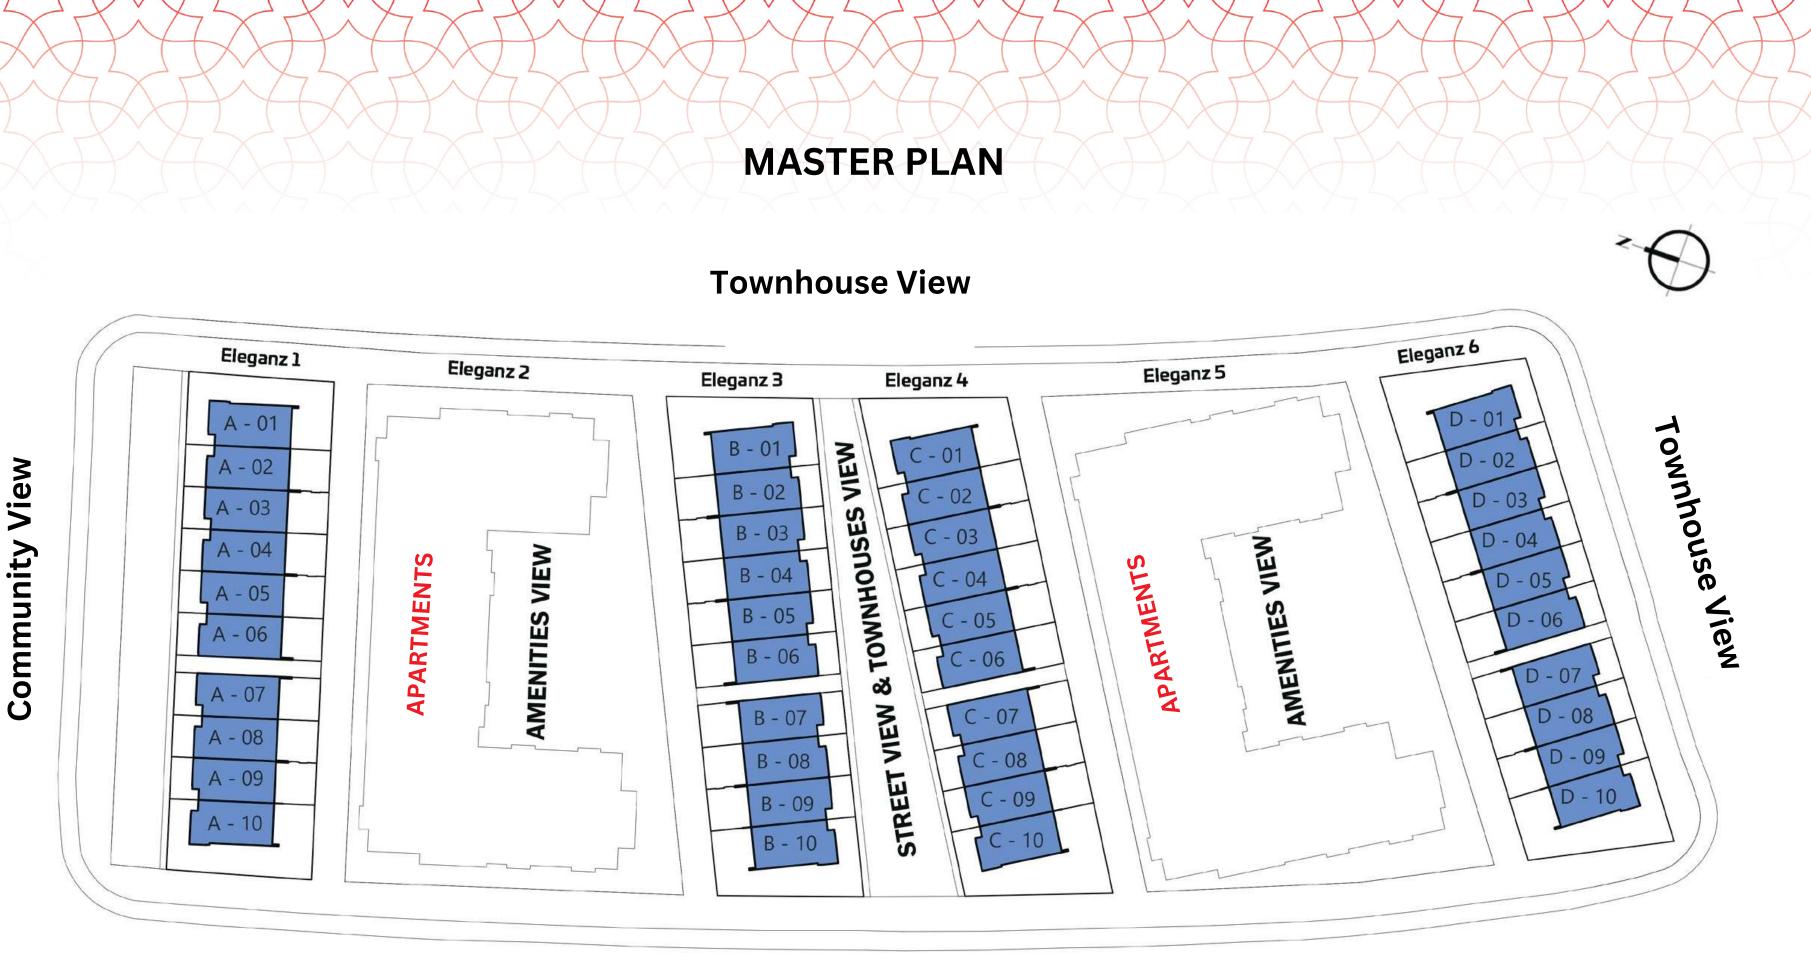

### **Apartment Types**

1BR, 2BR, 2BR Duplex + 4BR Townhouses

## ELEGANZ AT JVC

Experience the true essence of elegant living, where every moment is adorned with elegance and sophistication.

E44 Al Khail Road

TOWNHOUSES

### **UNIT TYPES WITH SIZE & PRICES**

| Available<br>Units            | Area Sq. ft.<br>(Starting From) |
|-------------------------------|---------------------------------|
| 1-Bedroom                     | 833                             |
| <i>Apartment</i><br>2-Bedroom | 1,274                           |
| <i>Apartment</i><br>2-Bedroom |                                 |
| Duplexes                      | 1,621                           |
| 4-Bedroom                     | 2,585                           |
| Townhouses                    |                                 |